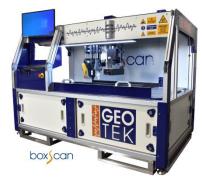

### **Galt Discovery Centre**

Offline AI/ML

pXRF

Spectral Mineralogy

Mag. Susc.

Spray Bar

Core Boxes & Chips

**RGB Profile** 

Our BoxScan multi-scanner combines the following functions:

- Olympus Vanta M pXRF;
- ASD TerraSpec VNIR/SWIR;
- LIDAR;
- Ultra-high resolution line scan photography; and
- Magnetic susceptibility.

Substantial cost savings are achieved through scale and an automated data collection process ensures consistent and objective results, all of which are critical for cost-effective exploration and discovery.

**Galt Discovery Centre** 

BoxScan Unit

**BoxScan Sensors** 