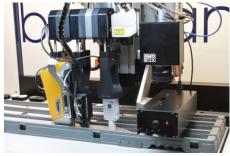

Our BoxScan multi-scanner combines the following functions:

- Olympus Vanta M pXRF;
- ASD TerraSpec VNIR/SWIR;
- LIDAR;
- Ultra-high resolution line scan photography; and
- Magnetic susceptibility.

Substantial cost savings are achieved through scale and an automated data collection process ensures consistent and objective results, all of which are critical for cost-effective exploration and discovery.

**Galt Discovery Centre** 

BoxScan Unit

**BoxScan Sensors** 